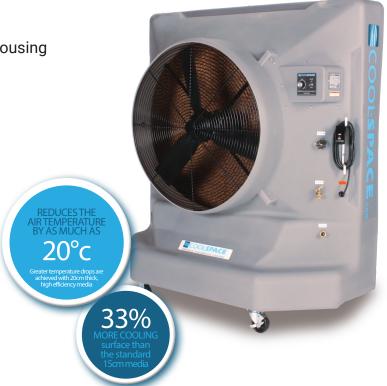

## **COOL-SPACE AVALANCE**

**EVAPORATIVE COOLER** 

## **Features**

Tough, UV Resistant Polyethylene Housing Built In Water Resevoir Automatic Low Water Shut Off Drain Plug for Easy Water Removal Swivel, Locking Castor Wheels Edge Coated 20cm Cooling Media Standard 13A Power Supply UL, ETL and CE Approved

| Specification       |                          |
|---------------------|--------------------------|
| Fan Size            | 90 cm                    |
| Fan Power           | 560 W                    |
| Fan Type            | Axial                    |
| Fan Speed           | Variable                 |
| Airflow - High      | 16,500 m <sup>3</sup> /h |
| Airflow - Low       | 10,860 m <sup>3</sup> /h |
| Static Pressure ESP | 37 Pa                    |
| Fan Drive           | Direct                   |
| Fan Amperage - High | 6.3 A                    |
| Fan Amperage - Low  | 1.8 A                    |

| Sound Level         | 61 dBA @ 1mtr          |
|---------------------|------------------------|
| Pump Amperage       | 0.75 A                 |
| Cooling Media Depth | 20 cm                  |
| Cooling Media Area  | 1.85 m <sup>2</sup>    |
| Cooling Capacity    | 350 m <sup>2</sup>     |
| Water Reservoir     | 174 Litres             |
| Water Supply        | Garden Hose Connection |
| Electrical Supply   | 230V / 1ph / 50Hz      |
| Dimensions WxDxH    | 1,575 x 762 x 1,780 mm |
| Weight              | 132 kg                 |