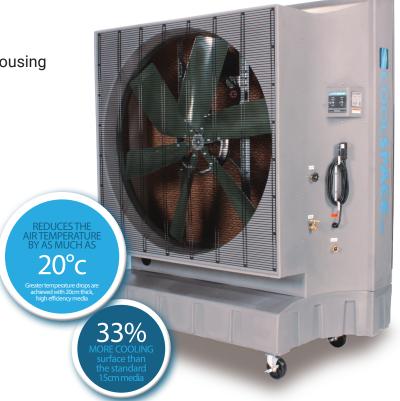

## **Features**

Tough, UV Resistant Polyethylene Housing Built In Water Resevoir Automatic Low Water Shut Off Drain Plug for Easy Water Removal Swivel, Locking Castor Wheels Edge Coated 20cm Cooling Media Standard 13A Power Supply UL, ETL and CE Approved

| Specification       |                          |
|---------------------|--------------------------|
| Fan Size            | 122 cm                   |
| Fan Power           | 746 W                    |
| Fan Type            | Axial                    |
| Fan Speed           | 2 Speed                  |
| Airflow - High      | 32,900 m <sup>3</sup> /h |
| Airflow - Low       | 21,000 m <sup>3</sup> /h |
| Static Pressure ESP | 37 Pa                    |
| Fan Drive           | Belt                     |
| Fan Amperage - High | 6.45 A                   |
| Fan Amperage - Low  | 3.05 A                   |

| Sound Level         | 62 dBA @ 1mtr          |
|---------------------|------------------------|
| Pump Amperage       | 0.75 A                 |
| Cooling Media Depth | 20 cm                  |
| Cooling Media Area  | 2.78 m <sup>2</sup>    |
| Cooling Capacity    | 425 m <sup>2</sup>     |
| Water Reservoir     | 253 Litres             |
| Water Supply        | Garden Hose Connection |
| Electrical Supply   | 230V / 1ph / 50Hz      |
| Dimensions WxDxH    | 1,905 x 875 x 2,135 mm |
| Weight              | 253 kg                 |