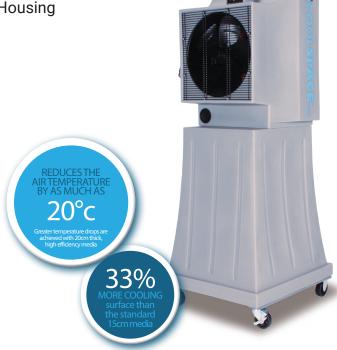

## **Features**

Tough, UV Resistant Polyethylene Housing Built In Water Resevoir Automatic Low Water Shut Off Drain Plug for Easy Water Removal Swivel, Locking Castor Wheels Edge Coated 20cm Cooling Media Standard 13A Power Supply UL, ETL and CE Approved