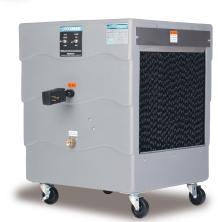

## **COOL-SPACE WAVE**

**EVAPORATIVE COOLER** 

## **Features**

Tough, UV Resistant Polyethylene Housing Built In Water Resevoir Automatic Low Water Shut Off Drain Plug for Easy Water Removal Swivel, Locking Castor Wheels Edge Coated 20cm Cooling Media Standard 13A Power Supply UL, ETL and CE Approved