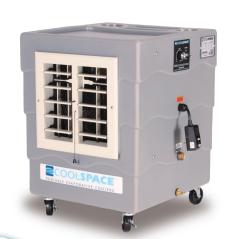

## **COOL-SPACE WAVE**

**EVAPORATIVE COOLER** 

## **Features**

Tough, UV Resistant Polyethylene Housing Built In Water Resevoir Automatic Low Water Shut Off Drain Plug for Easy Water Removal Swivel, Locking Castor Wheels Edge Coated 20cm Cooling Media Standard 13A Power Supply UL, ETL and CE Approved