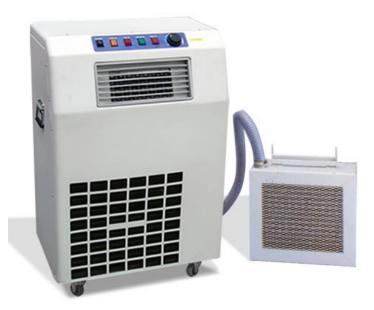

## COOLBREEZE 25P

SPLIT TYPE AIR CONDITIONER

| Specification Overview       |                      |
|------------------------------|----------------------|
| Cooling Duty                 | 7.3kW 25,000 BTU     |
| Airflow                      |                      |
| Cooled Area Typical          |                      |
| Power Supply                 | 230v 1ph 50Hz        |
| Running Current              |                      |
| Plug Type                    | 13A 3 Pin BS4343     |
| Noise Levels (indoor)        |                      |
| Noise Levels (outdoor)       |                      |
| Control                      | Automatic Thermostat |
| PAC Line Length              |                      |
| Weight (indoor)              | 155 kg               |
| Weight (outdoor)             |                      |
| Dimensions (WxLxH) (indoor)  | 720 x 590 x 1130mm   |
| Dimensions (WxLxH) (outdoor) |                      |