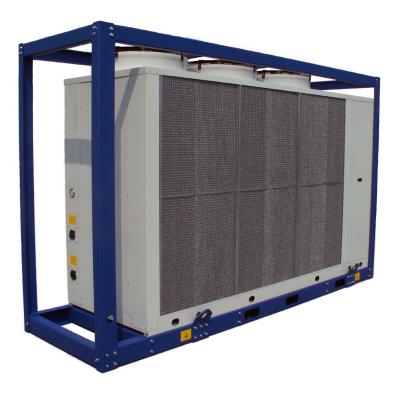

# **100 KW CHILLER**

#### **Features:**

Water Outlet Temperature Regulator Automatic Fan Circuit Breaker Fan Speed Regulator Internal Fan Protection Grid Electric Board Heater Water Strainer Electronic Expansion Valve Condensing Coil Grid with Metalic Strainer Water Expansion Vessel 3 Bar Water Pump Buffer Tank Steel Framed

| Specification Overview |                          |
|------------------------|--------------------------|
| Nominal Cooling Duty   | 100 kW                   |
| Power Supply           | 415vAC 3Ø, N + Eth       |
| Electrical Connections | 5 Pin 125A BS4343        |
| Noise Levels           | 53 dBA @ 10 Metres       |
| Dry Weight             | 950 Kg                   |
| Dimensions (WxLxH)     | 1,150 x 3,850 x 2,350 mm |
| Control                | Automatic Programmer     |
| Power Consumption      | 44.9 kWh                 |
| Water Connections      | 2" Bauer Male & Female   |
| Buffer Vessel          | 300 Litre                |
| Water Pump             | Lowara FHE32-200/55P     |