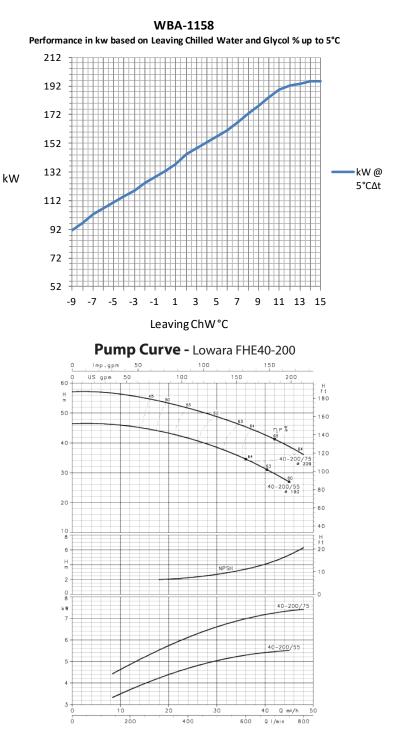

## **160 KW CHILLER**

| Performance Data    |                        |
|---------------------|------------------------|
| Design Duty         | 167.7 Kw               |
| Inlet Temperature   | +12°C                  |
| Outlet Temperature  | +7°C                   |
| Ambient             | +30°C                  |
| Compressor Power    | 54.5 kW                |
| EER                 | 2.9                    |
| Compressors         | 2                      |
| Compressor Type     | Scroll                 |
| Capacity Steps      | 2                      |
| Refrigerant         |                        |
| Туре                | R410a                  |
| No. of Circuits     | 1                      |
| Noise Level         |                        |
| Sound Pressure      | 57 dBA @ 10m           |
| Evaporator          |                        |
| Туре                | Plate                  |
| Number of Circuits  | 1                      |
| Design Flow         | 27.1 m³/h              |
| Pressure Drop       | 44 kPa                 |
| Max System Pressure | 150 kpa                |
| Condenser           |                        |
| Fan Quantity        | 3                      |
| Fan Type            | Axial                  |
| Air Max Volume      | 15.8 m <sup>3</sup> /s |
| Electrical          |                        |
| Power               | 415vAC 3Ø, N + Eth     |
| Full Load Amps      | 127.7 A                |
| Start Amps          | 382 A                  |
| Unit Connection     | 5 pin 125 Amp          |