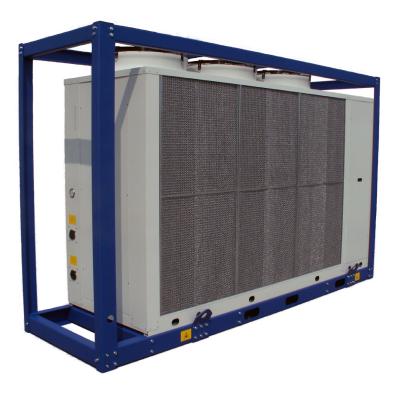

# **160 KW CHILLER**

#### **Features:**

Water Outlet Temperature Regulator Automatic Fan Circuit Breaker Fan Speed Regulator Internal Fan Protection Grid Electric Board Heater Water Strainer Electronic Expansion Valve Condensing Coil Grid with Metalic Strainer Water Expansion Vessel 3 Bar Water Pump Buffer Tank Steel Framed

| Specification Overview |                          |
|------------------------|--------------------------|
| Nominal Cooling Duty   | 160 kW                   |
| Power Supply           | 415vAC 3Ø, N + Eth       |
| Electrical Connections | 5 Pin 125A BS4343        |
| Noise Levels           | 57 dBA @ 10 Metres       |
| Dry Weight             | 1280 Kg                  |
| Dimensions (WxLxH)     | 1,150 x 3,850 x 2,350 mm |
| Control                | Automatic Programmer     |
| Power Consumption      | 73.6 kWh                 |
| Water Connections      | 2" Bauer Male & Female   |
| Buffer Vessel          | 500 Litre                |
| Water Pump             | Lowara FHE32-200/55P     |